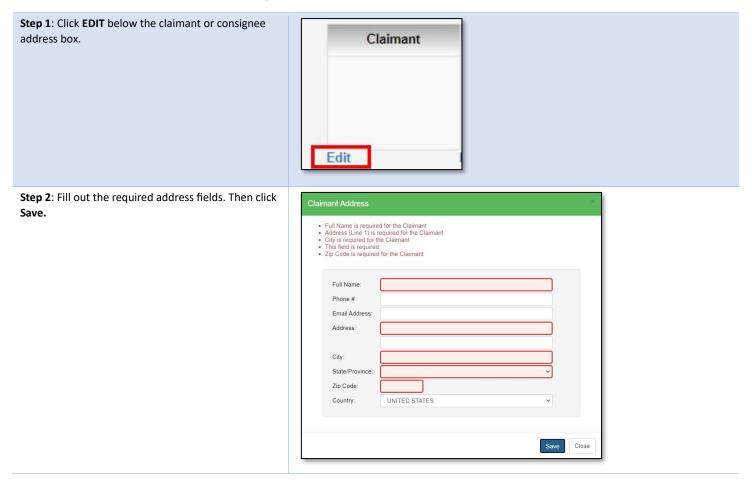

# Step 2: Enter the Claimant and Consignee addresses

We prefill the carrier and shipper addresses for your convenience. The shipper address may not match what you have on record, you do not need to change it, as it does not affect the claim in any way.

### How to add the Claimant and Consignee addresses

Note: The claimant address is where we will send payment!