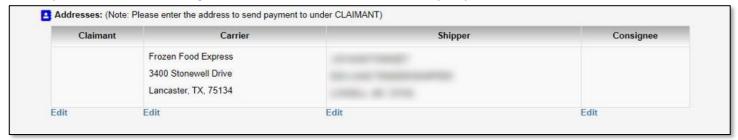

# Step 2: Enter the Claimant and Consignee addresses

We prefill the carrier and shipper addresses for your convenience. The shipper address may not match what you have on record, you do not need to change it, as it does not affect the claim in any way.

### How to add the Claimant and Consignee addresses

Note: The claimant address is where we will send payment!