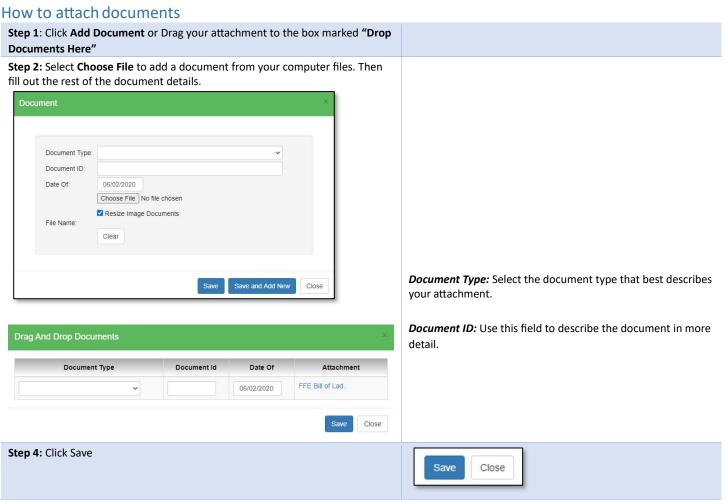

# Step 4: Enter your supporting documents.

There are two ways to attach a document, either by selecting Add Document below the document list, or by using the drag-and-drop feature.

Use this section to provide a summary of your claim, or to clear up any details from the previous sections.