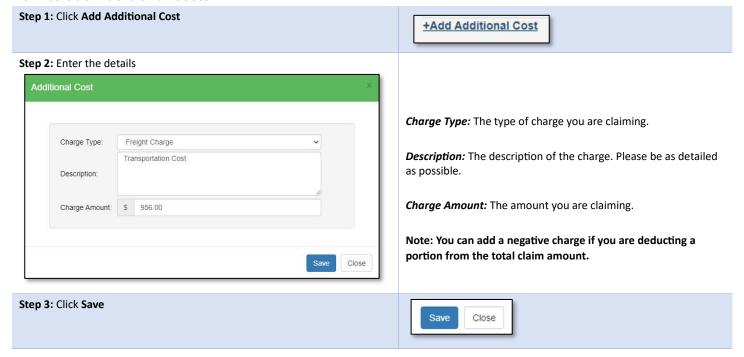

affect the claim in any way.



### How to add the Claimant and Consignee addresses



Note: The claimant address is where we will send payment!

# Step 3: Enter the products and charges you are claiming.

QuickClaim automatically calculates the total amount of your claim based on the information you provide in the **Products** and **Additional Costs** sections. Enter all the items you are claiming in the **Products** section of the Claim Entry Form. Enter any additional charges/adjustments to the total claim amount in the **Additional Costs** section.



#### How to add products



The product details must match what is on your itemized freight invoice. Any discrepancies will delay the processing of your claim, or result in a full denial of your claim!

#### How to add Additional Costs



#### Example of a completed Products and Additional Costs section.

After completing the products and additional costs sections, the total weight and amount of your claim is automatically calculated.



# Step 4: Enter your supporting documents.

There are two ways to attach a document, either by selecting Add Document below the document list, or by using the drag-and-drop feature.





Use this section to provide a summary of your claim, or to clear up any details from the previous sections.



# Step 6: Enter your contact information

Select Add Contact, input your name, title, phone #, and email address.



# Step 7: Review Claim

Click Review and Submit Claim located at the bottom right hand corner of the Claim Entry Form



FFE-Lancaster

#### **Final Review Page**

#### Review Page