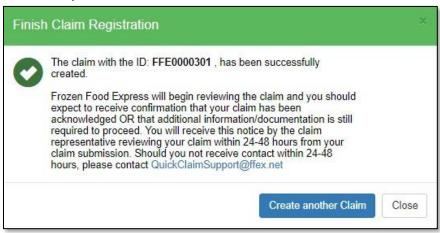

# Step 8: Submit the Claim.

After reviewing the final review page, click **Submit Claim**. You will receive a confirmation that your claim successfully created, along with our claim # for your reference.