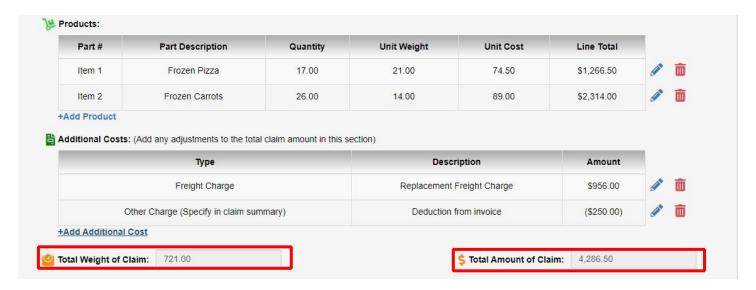

#### Example of a completed Products and Additional Costs section.

After completing the products and additional costs sections, the total weight and amount of your claim is automatically calculated.