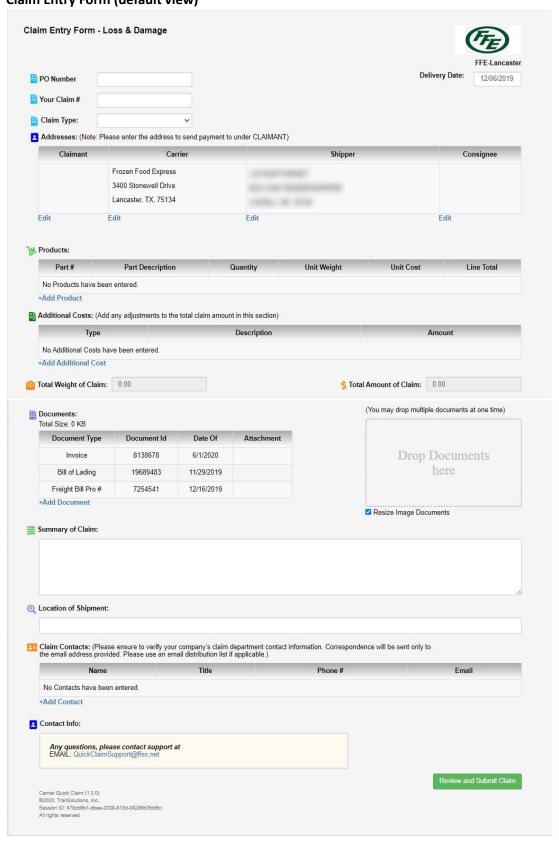

# Claim Entry Form (default view)

# Step 1: Enter the primary claim details

**PO Number:** Must be the PO# associated with the order/items you are claiming. If more than one, separate the PO#s with a slash "/"

Your Claim #: Your Company's internal claim number

**Claim Type:** Select the claim type that best describes the claim. If more than one claim type applies, select 'Multiple Reasons' and provide further explanation in the **Summary of Claim.** 

# Step 2: Enter the Claimant and Consignee addresses

We prefill the carrier and shipper addresses for your convenience. The shipper address may not match what you have on record, you do not need to change it, as it does not affect the claim in any way.

### How to add the Claimant and Consignee addresses

Note: The claimant address is where we will send payment!

# Step 3: Enter the products and charges you are claiming.

QuickClaim automatically calculates the total amount of your claim based on the information you provide in the **Products** and **Additional Costs** sections. Enter all the items you are claiming in the **Products** section of the Claim Entry Form. Enter any additional charges/adjustments to the total claim amount in the **Additional Costs** section.

#### How to add products

The product details must match what is on your itemized freight invoice. Any discrepancies will delay the processing of your claim, or result in a full denial of your claim!

#### How to add Additional Costs

#### Example of a completed Products and Additional Costs section.

After completing the products and additional costs sections, the total weight and amount of your claim is automatically calculated.

# Step 4: Enter your supporting documents.

There are two ways to attach a document, either by selecting Add Document below the document list, or by using the drag-and-drop feature.

Use this section to provide a summary of your claim, or to clear up any details from the previous sections.

# Step 6: Enter your contact information

Select Add Contact, input your name, title, phone #, and email address.

# Step 7: Review Claim

Click Review and Submit Claim located at the bottom right hand corner of the Claim Entry Form

FFE-Lancaster