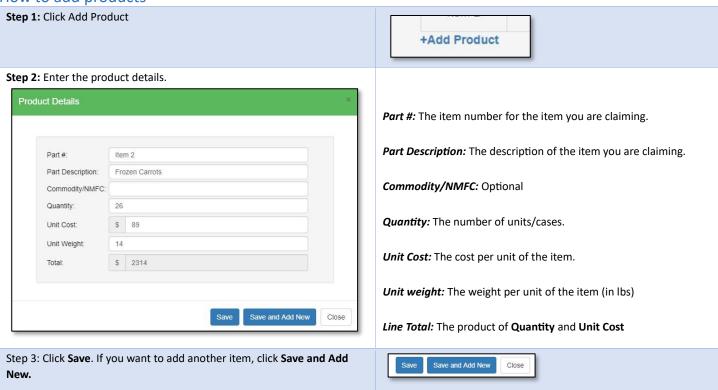

#### How to add products

The product details must match what is on your itemized freight invoice. Any discrepancies will delay the processing of your claim, or result in a full denial of your claim!