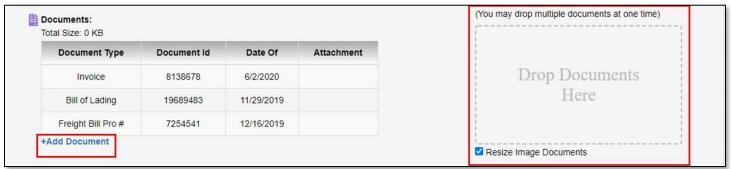

# Step 4: Enter your supporting documents.

There are two ways to attach a document, either by selecting Add Document below the document list, or by using the drag-and-drop feature.

Use this section to provide a summary of your claim, or to clear up any details from the previous sections.