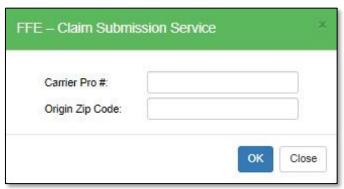

# **Getting Started**

To file a claim, click on the link provided on our website at ffeinc.com. This opens the FFE QuickClaim registration application for filing claims.

You must provide the FFE Order Number (PRO#) and the Origin Zip Code associated with your shipment to continue.

Once provided, click **OK** to continue to the claim entry form. If you do not know this information or an error shows after clicking **OK**, please contact <u>CargoClaims@ffex.net</u> for assistance.