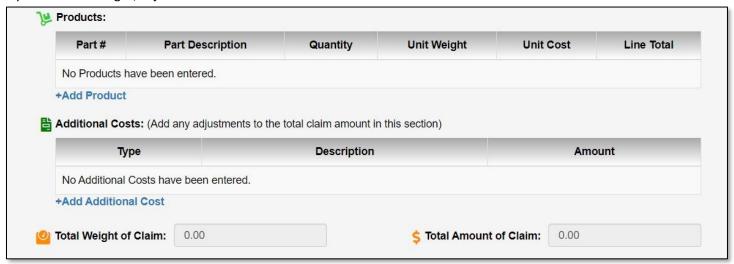

# Step 3: Enter the products and charges you are claiming.

QuickClaim automatically calculates the total amount of your claim based on the information you provide in the **Products** and **Additional Costs** sections. Enter all the items you are claiming in the **Products** section of the Claim Entry Form. Enter any additional charges/adjustments to the total claim amount in the **Additional Costs** section.

#### Example of a completed Products and Additional Costs section.

After completing the products and additional costs sections, the total weight and amount of your claim is automatically calculated.