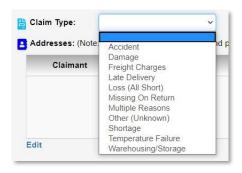

**Claim Type:** Select the claim type that best describes the claim. If more than one claim type applies, select 'Multiple Reasons' and provide further explanation in the **Summary of Claim.** 