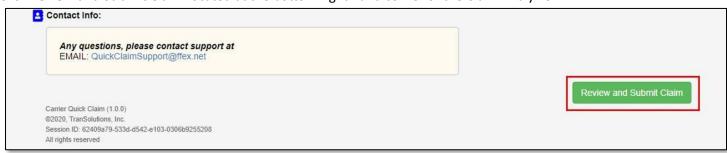

# Step 7: Review Claim

Click Review and Submit Claim located at the bottom right hand corner of the Claim Entry Form

FFE-Lancaster

 $\hfill\square$  I have read and acknowledge this disclaimer.

Contact Info:

Any questions, please contact support at EMAIL: QuickClaimSupport@ffex.net

Go Back and Edit